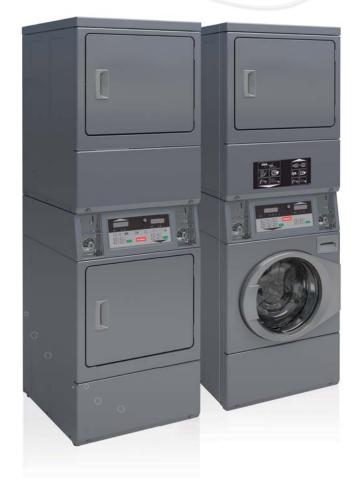

## Professional Stacked Washers SPS100, SPSC100 and Dryers SDS200, SDSC200

## FEATURES STACK UNITS

- Totally freestanding:can be instaled on any floor and any level
- Reduced floor space
- OPL or Coin operated versions
- Top, front and side panels standard available in anthracite grey
- Door opens 180° for easy loading and unloading
- LED indication of the status of the program
- Time remaining countdown

## FEATURES WASHER EXTRACTORS

- Stainless steel outer and inner drum
- Industry-leading 440 G-Force extraction removes more moisture, minimizing drying times and utility costs
- Suspension with new out-of-balance logic
- · Soap box with four compartments
- Standard with drain pump, drain valve optionally available
- Electrical heating or boiler-fed
- 6 wash programs
- Possibility of programming cycle modifier options » Added prewash » Extra wash time » Extra rinse

## **FEATURES DRYERS**

- Galvanized steel cylinder
- Oversized lint filter located in front for easy cleaning
- Powerful exhaust blower assures short drying times and low operating costs
- Electrical or gas heating
- 4 drying programs
- LED indication of the status of the program