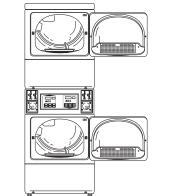

## Professional Stacked Washers SPS100, SPSC100 and Dryers SDS200, SDSC200

## FEATURES STACK UNITS

- Totally freestanding:can be instaled on any floor and any level
- Reduced floor space
- OPL or Coin operated versions
- Top, front and side panels standard available in anthracite grey
- Door opens 180° for easy loading and unloading
- LED indication of the status of the program
- Time remaining countdown